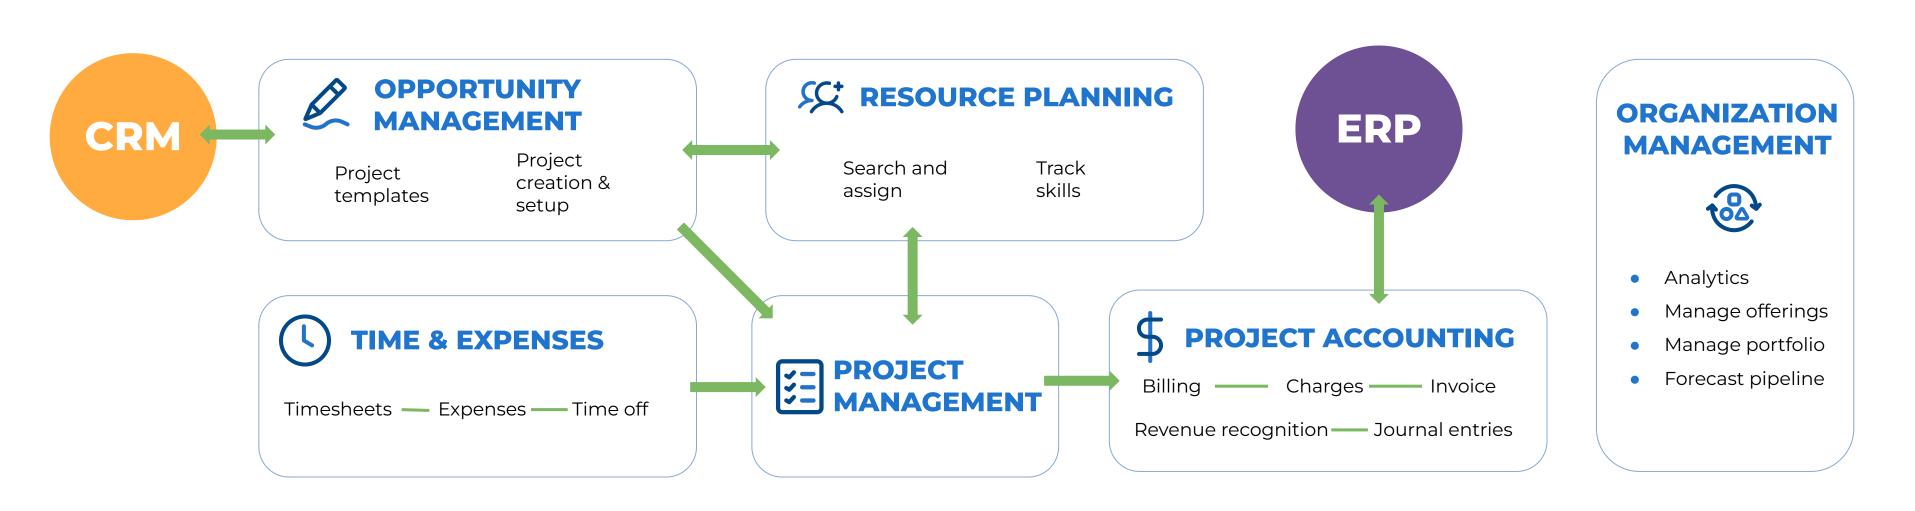

gnificant costs to inefficient operations



100+ lost hours per consultant per year



**4.2%** Revenue leakage



17% lower on-time delivery



11% higher employee attrition



## How do the best organizations align themselves for scale?

SERVICES
MATURITY<sup>TM</sup>
MODEL LEVELS

Source: SPI Research, February 2023

LEVEL 1
Initiated

30%

- ✓ Heroic
- Ad-hoc processes

LEVEL 2
Piloted

25%

- Functional excellence
- Processes start to become repeatable

LEVEL 3
Deployed

30%

- Project excellence
- Standard set of operating processes deployed

LEVEL 4
Institutionalized

15%

- Portfolio excellence
- Aligned metrics and controls

LEVEL 5
Optimized

5%

- Collaborative excellence
- Focus on continuous improvement



### PSA software provides a unified and essential operational system





#### What makes BigTime different?



#### **Enterprise Grade**

Built for scale and operational maturity



#### **Speed to Value**

Implementations done right, done efficiently



#### **Best Results**

Industry leading results, highest client satisfaction



#### **Trusted Partner**

More than just great software



#### Balance brings results



of invoices paid on time

of projects on or within budget

in productivity (vs. other PSA) of customers make more proactive business decisions

#### Thank you!

#### BIGTIME

marketing@bigtime.net bigtime.net/demo