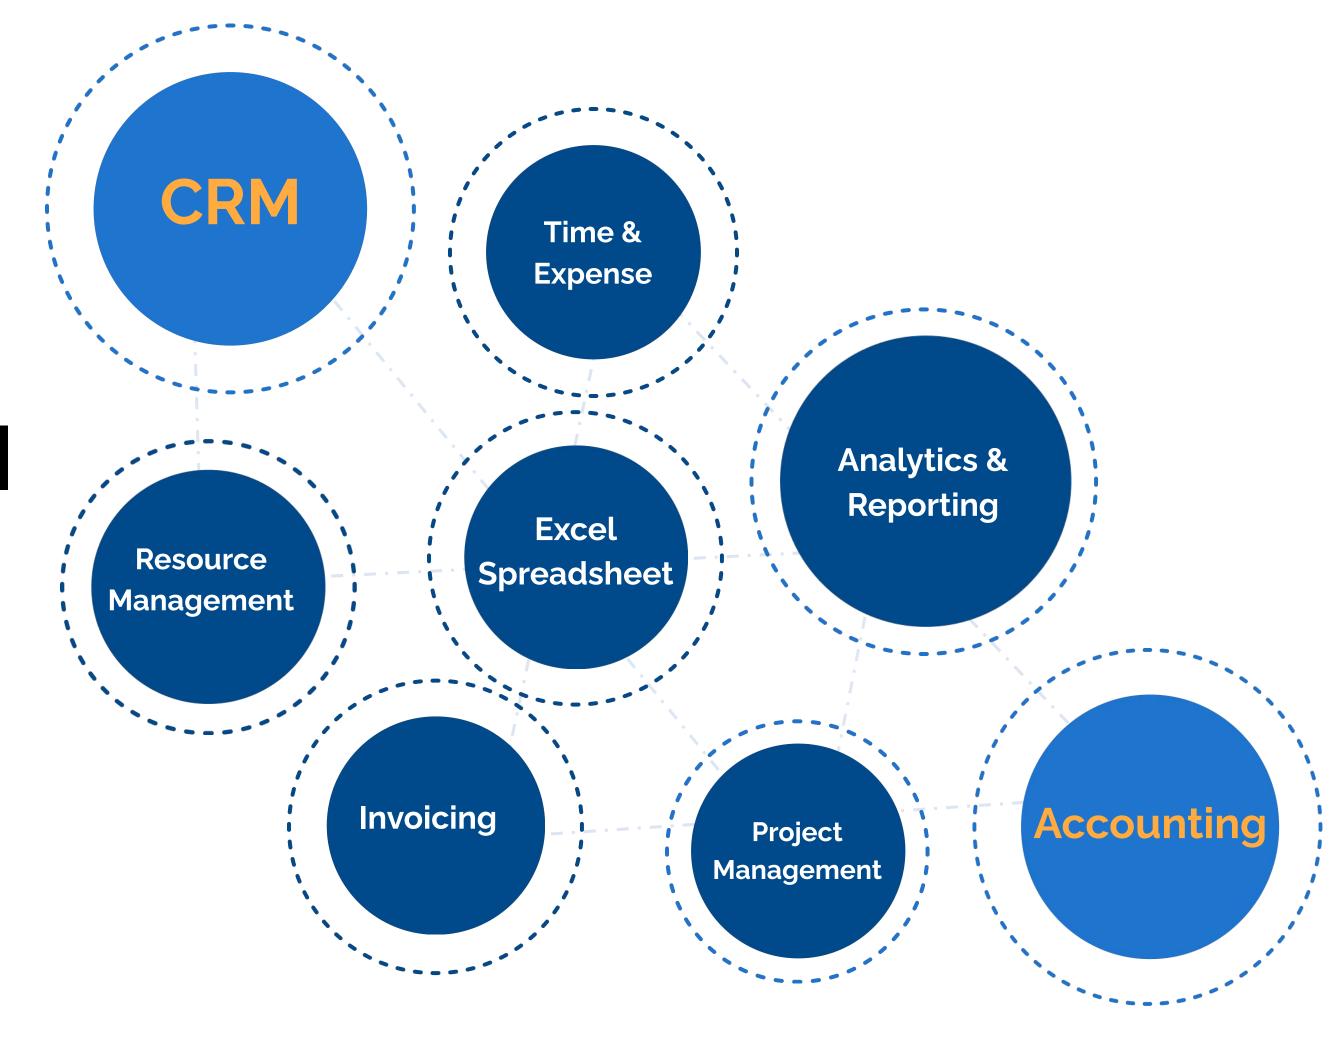

700 active businesses

• 60,000+ active clients

#### **3** Mission critical solution

- \$5bn USD in time tracked per year
- \$4bn in invoices processed per year

#### 4 Best in class

- G2 Leader in 7 categories
- #1 in PSA software customer satisfaction

#### Thank you!

#### BIGTIME

marketing@bigtime.net bigtime.net/demo

If you are interested in learning how a PSA (Professional Services Automation) solution could be beneficial, PLEASE STAY WITH US!



## What a PSA Solution can do for you





# Scaling a professional services organization has many challenges



Balancing client & business demands



Juggling staff & project requirements



Excessive time spent on Admin tasks



Working within systems that don't "talk" to each other



Siloed data and manual processes don't help...



#### BIGTIME

# There are significant costs to inefficient operations



100+ lost hours per consultant per year



**4.2%** Revenue leakage



17% lower on-time delivery



11% higher employee attrition



## How do the best organizations align themselves for scale?

SERVICES
MATURITY<sup>TM</sup>
MODEL LEVELS

Source: SPI Research, February 2023

LEVEL 1
Initiated

30%

- ✓ Heroic
- Ad-hoc processes

LEVEL 2
Piloted

25%

- Functional excellence
- Processes start to become repeatable

LEVEL 3
Deployed

30%

- Project excellence
- Standard set of operating processes deployed

LEVEL 4
Institutionalized

15%

- Portfolio excellence
- Aligned metrics and controls

LEVEL 5
Optimized

5%

- Collaborative excellence
- Focus on continuous improvement



### PSA software provides a unified and